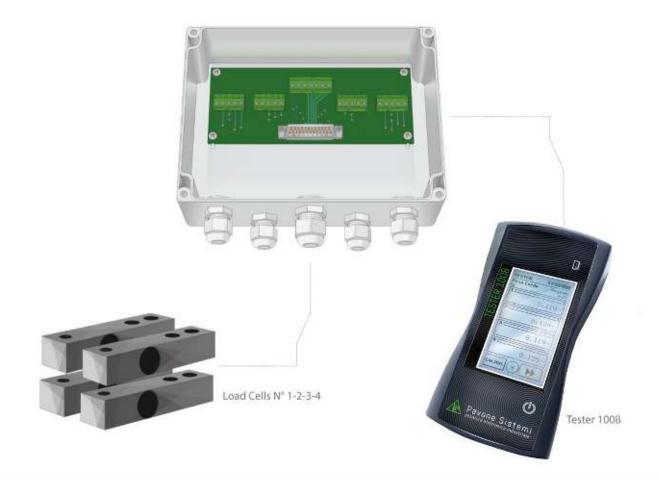

## Technical specifications

PWS10420220331

The CEM4-C junction box is able to communicate up to 4 load cells: it synchronizes measurements and ensures correct and accurate weight values. The CEM4-C product collects the signals of the individual cells and translates them into a single signal. Our junction boxes are equipped with a quick connector for connecting our Tester 1008, which allows immediate control of the signals of the individual cells and system diagnostics.