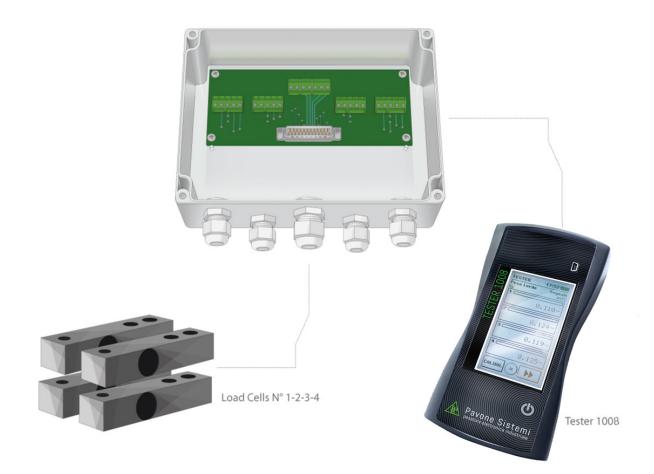

**Technical specifications** 

PVS10420220125

The CEM4-C junction box is able to communicate up to 4 load cells: it synchronizes measurements and ensures correct and accurate weight values. The CEM4-C product collects the signals of the individual cells and translates them into a single signal. Our junction boxes are equipped with a quick connector for connecting our Tester 1008, which allows immediate control of the signals of the individual cells and system diagnostics.